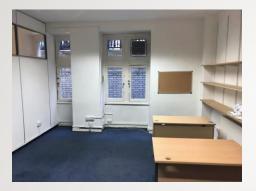

# MAIN FEATURES OF THE SPACE & ADDITIONAL BENEFITS

\*\*Please note that the offices are unfurnished in photographs, but will be furnished before they are occupied

### OFFICE 1: LOWER GROUND FLOOR, 6-7 DESKS

- Up to 7 work stations with a fully-integrated IT and telephone system
- · Space for several hot desks in neighbouring office
- High-speed internet with dedicated IT support
- Multi-function printer, space for kitchen appliances, shelf space
- Easy access to toilets, communal kitchen area and meeting spaces
- Bookable meeting rooms:
  - One larger room for meetings of up to 10 with dedicated WIFI network
  - One smaller room for up to 4 people, which is ideal for 1:1s and more personal meetings
- Highly flexible licence agreements (minimum 3 months)
- Generous discounts offered to registered charities and NGOs
- Bicycle storage available
- 24-hour porterage