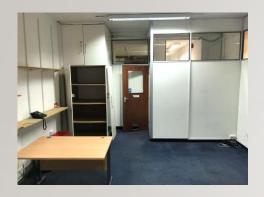

# MAIN FEATURES OF THE SPACE & ADDITIONAL BENEFITS

\*\*Please note that the offices are unfurnished in photographs, but will be furnished before they are occupied

### OFFICE 1: LOWER GROUND FLOOR, 6-7 DESKS

- Up to 7 work stations with a fully-integrated IT and telephone system
- · Space for several hot desks in neighbouring office
- High-speed internet with dedicated IT support
- Multi-function printer, space for kitchen appliances, shelf space
- Easy access to toilets, communal kitchen area and meeting spaces
- Bookable meeting rooms:
  - One larger room for meetings of up to 10 with dedicated WIFI network
  - One smaller room for up to 4 people, which is ideal for 1:1s and more personal meetings
- Highly flexible licence agreements (minimum 3 months)
- Generous discounts offered to registered charities and NGOs
- Bicycle storage available
- 24-hour porterage