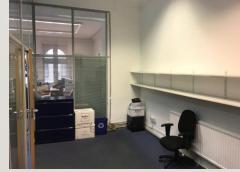

# MAIN FEATURES OF THE SPACE & ADDITIONAL BENEFITS

\*\*Please note that the offices are unfurnished in photographs, but will be furnished before they are occupied

### OFFICE 1: LOWER GROUND FLOOR, 6-7 DESKS

- Up to 7 work stations with a fully-integrated IT and telephone system
- · Space for several hot desks in neighbouring office
- High-speed internet with dedicated IT support
- Multi-function printer, space for kitchen appliances, shelf space
- Easy access to toilets, communal kitchen area and meeting spaces
- Bookable meeting rooms:
  - One larger room for meetings of up to 10 with dedicated WIFI network
  - One smaller room for up to 4 people, which is ideal for 1:1s and more personal meetings
- Highly flexible licence agreements (minimum 3 months)
- Generous discounts offered to registered charities and NGOs
- Bicycle storage available
- 24-hour porterage